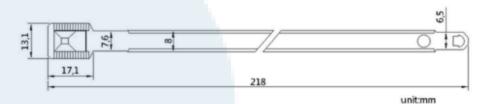

# **Flat Metal Seal**

# PRO EX



# STRONG AND SECURE FIXED LENGTH METAL SEAL

Flexible and Secure Fixed Length seal with galvanised metal strap for increased security.

#### Features:

- · Narrow strap allows for usage in small latches and apertures
- · Metal spring clip locking mechanism provides increased security
- · Curled edges prevents accidental cuts when handling the strap
- · Self-locking mechanism ensures secure locking without need for tools
- · Galvanised Tin Plate strap ensures seal integrity in adverse conditions
- · Seal can only be removed by cutting metal strap using a cutter
- Embossed serial numbers and text for permanent marking

### ADDITIONAL FEATURES







Metal Locking



Embossed Markings

## PRODUCT DRAWING



#### TECHNICAL SPECS

| Tensile Strength | 75.0 kgs             |
|------------------|----------------------|
| Body             | Galvanised Tin Plate |
| Strap            | Galvanised Tin Plate |

Spring Metal Plate

Total Length / Locking Length

218mm / 200mm

Locking

#### **Customisation Options**

- Customer name
- · Customised text and serial number

#### INDUSTRIES

Banking • Transportation • Cash In Transit • Government • Retail • Pharmaceutical & Healthcare . Food Services . Manufacturing & Packaging · Education · Mining

#### APPLICATIONS

Cash and Coin Bags · Pouches Bulk Tankers and Trailers . Tote Boxes Mail Bags · Ballot Boxes · Roll Cages · Plastic and Cloth Bags · Trailer Curtain Buckles · Hatches · Inner Drum Bags

#### Packaging Information

1000 pieces per Carton 230