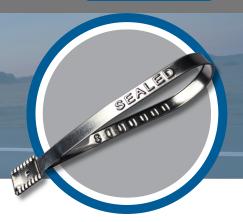

# **Flat Metal Seal**

# PRO EX

# STRONG AND SECURE FIXED LENGTH METAL SEAL

Flexible and Secure Fixed Length seal with galvanised metal strap for increased security.

#### Features:

- · Narrow strap allows for usage in small latches and apertures
- · Metal spring clip locking mechanism provides increased security
- · Curled edges prevents accidental cuts when handling the strap
- · Self-locking mechanism ensures secure locking without need for tools
- · Galvanised Tin Plate strap ensures seal integrity in adverse conditions
- · Seal can only be removed by cutting metal strap using a cutter
- Embossed serial numbers and text for permanent marking