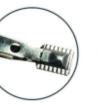

# **Flat Metal Seal**

# PRO EX



# STRONG AND SECURE FIXED LENGTH METAL SEAL

Flexible and Secure Fixed Length seal with galvanised metal strap for increased security.

#### Features:

- · Narrow strap allows for usage in small latches and apertures
- · Metal spring clip locking mechanism provides increased security
- · Curled edges prevents accidental cuts when handling the strap
- · Self-locking mechanism ensures secure locking without need for tools
- · Galvanised Tin Plate strap ensures seal integrity in adverse conditions
- · Seal can only be removed by cutting metal strap using a cutter
- Embossed serial numbers and text for permanent marking

### ADDITIONAL FEATURES







Metal Locking



Embossed Markings

## PRODUCT DRAWING



#### TECHNICAL SPECS

| Tensile Strength | 75.0 kgs             |
|------------------|----------------------|
| Body             | Galvanised Tin Plate |
| Strap            | Galvanised Tin Plate |

Spring Metal Plate

Total Length / Locking Length

218mm / 200mm

Locking

#### **Customisation Options**

- Customer name
- · Customised text and serial number

#### INDUSTRIES

Banking • Transportation • Cash In Transit • Government • Retail • Pharmaceutical & Healthcare . Food Services . Manufacturing & Packaging · Education · Mining

#### APPLICATIONS

Cash and Coin Bags · Pouches Bulk Tankers and Trailers . Tote Boxes Mail Bags · Ballot Boxes · Roll Cages · Plastic and Cloth Bags · Trailer Curtain Buckles · Hatches · Inner Drum Ba