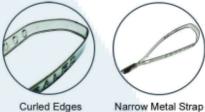

#### Features:

- · Narrow strap allows for usage in small latches and apertures
- · Metal spring clip locking mechanism provides increased security
- · Curled edges prevents accidental cuts when handling the strap
- · Self-locking mechanism ensures secure locking without need for tools
- · Galvanised Tin Plate strap ensures seal integrity in adverse conditions
- · Seal can only be removed by cutting metal strap using a cutter
- Embossed serial numbers and text for permanent marking