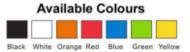

#### **Customisation Options**

- · Customer name and corporate logo
- Customised text and artwork
- · Up to 13 digits sequential numbering
- 2D / QR technology barcode