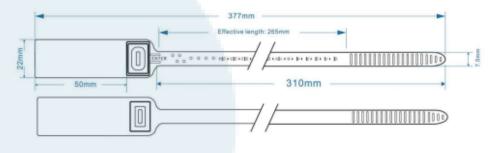

vy Duty 320





## STRONG AND DURABLE ADJUSTABLE LENGTH INDICATIVE SECURITY SEAL

Versatile premium heavy duty tamper evident security seal with metal locking designed for various applications requiring a strong and durable fit.

#### Features:

- · Designed to be suitable for a wide range of applications
- · Double-sided locking teeth that provides greater security
- · Numbered strap to indicate sealing position
- · Stainless Steel metal clip provides a high level of security
- · Heat staking technology used to secure locking chamber and cap
- · Brittle cap that cracks upon tampering, providing visual evidence
- Laser etched markings with unique Serial Number and Barcode
- · Fully customisable with unique artwork and variety of barcodes

#### ADDITIONAL FEATURES



#### PRODUCT DRAWING



#### TECHNICAL SPECS

| Tensile Strength | 38.0 kgs           |
|------------------|--------------------|
| Body             | Polypropylene      |
| Cap              | Acetal             |
| Locking          | Spring Metal Plate |

#### Total Length / Locking Length

377mm / 265mm

#### **Customisation Options**

- · Customer name and corporate logo
- Customised text and artwork
- · Up to 13 digits sequential numbering
- 2D / QR technology barcode

#### INDUSTRIES

Banking • Transportation • Cash In Transit • Government • Retail • Pharmaceutical & Healthcare • Food Services • Manufacturing & Packaging • Education • Mining

#### APPLICATIONS

Cash and Coin Bags • Pouches • Bulk Tankers and Trailers • Tote Boxes • Mail Bags • Ballot Boxes • Roll Cages • Plastic and Cloth Bags • Trailer Cu